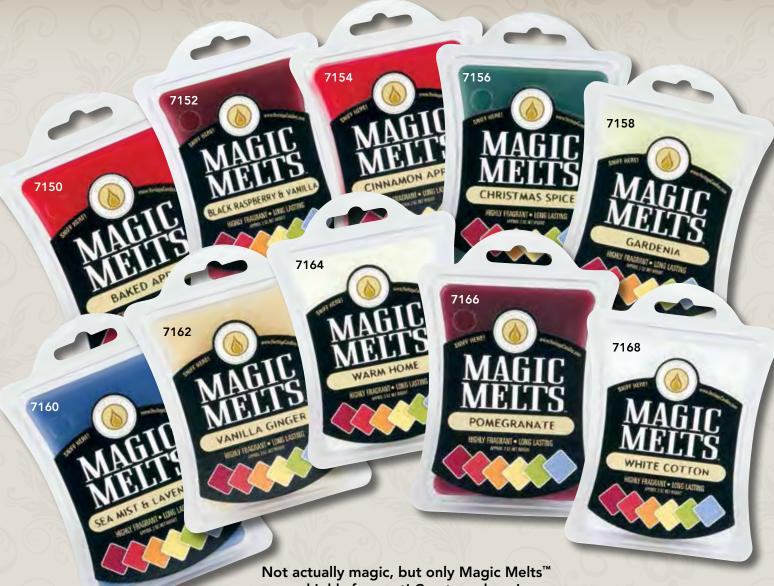

# MAGIC MELTS<sup>TM</sup>

# Magic Melts™ Fragrance Bars

Full 2 ounces net weight per fragrance bar. All scents pictured at the top of this page. Only \$4.00 each.

- Baked Apple Pie 7150
- Black Raspberry & Vanilla 7152
- Cinnamon Apple 7154
- 7156 **Christmas Spice**
- 7158 Gardenia
- 7160 **Pomegranate**
- Sea Mist & Lavender 7162
- 7164 Vanilla Ginger
- Warm Home 7166
- 7168 White Cotton