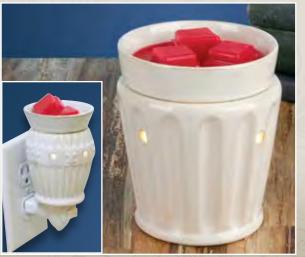

## 7101 Full Size Warmer

Beautiful White Ridge model adds style to any décor. Cream Color. Approximately 4 1/2" wide and  $5\frac{1}{2}$ " tall; uses a 25 watt bulb.

## Only \$20.00 each.

Magic Melts™ fragrance bars not included.