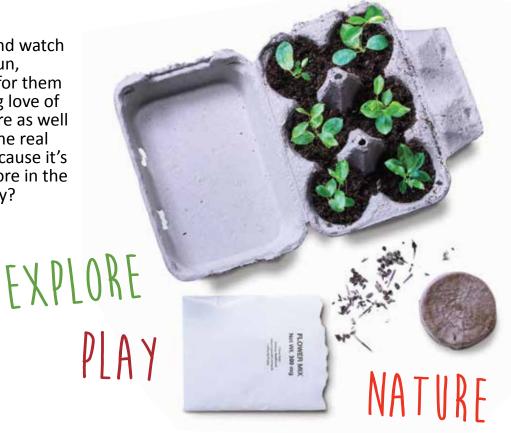

#### FLOWER SEED KIT

(Mi primer jardín - Kit de semillas florales)

Gardening is an educational and green activity for kids to do while getting their hands dirty. Our summer Flower Garden Seed Kit includes Mini Sunflower, Nasturtium and Bachelor Button seed packets, planting instructions, egg carton, and soil wafer.

#WP250 \$10.00

K ids love to play in the dirt and watch things grow, so gardening is a fun, educational and green activity for them to do. It teaches them a lifelong love of gardening and respect for nature as well as caring for living things. But the real reason kids like gardening is because it's fun! Who doesn't want to explore in the garden and get their hands dirty?