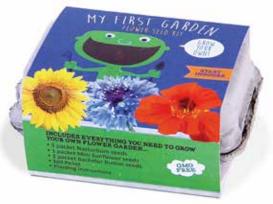

#### FLOWER SEED KIT

(Mi primer jardín - Kit de semillas florales)

Gardening is an educational and green activity for kids to do while getting their hands dirty. Our summer Flower Garden Seed Kit includes Mini Sunflower, Nasturtium and Bachelor Button seed packets, planting instructions, egg carton, and soil wafer.

#WP250 \$10.00

K ids love to play in the dirt and watch things grow, so gardening is a fun, educational and green activity for them to do. It teaches them a lifelong love of gardening and respect for nature as well as caring for living things. But the real reason kids like gardening is because it's fun! Who doesn't want to explore in the garden and get their hands dirty?