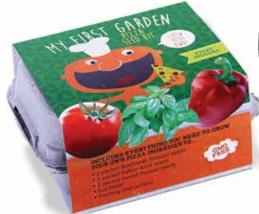

#### PIZZA SEED KIT

(Mi primer jardín - Kit de semillas pizza)

Kids love to play in the dirt and watch things grow. Now they can do both while growing their very own pizza ingredients. Our Pizza Garden Seed Kit includes Sweet Bell Pepper, Beefsteak Tomato and Sweet Italian Basil seed packets, complete planting instructions, egg carton, and soil wafer. #WP251 \$10.00