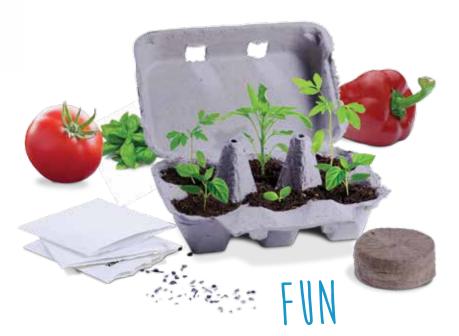

#### PIZZA SEED KIT

(Mi primer jardín - Kit de semillas pizza)

Kids love to play in the dirt and watch things grow. Now they can do both while growing their very own pizza ingredients. Our Pizza Garden Seed Kit includes Sweet Bell Pepper, Beefsteak Tomato and Sweet Italian Basil seed packets, complete planting instructions, egg carton, and soil wafer. #WP251 \$10.00