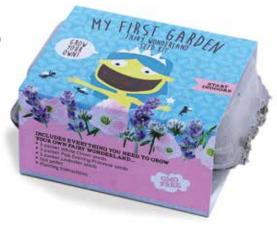

### FAIRY WONDERLAND

(Mi primer jardín - Kit de semillas de hadas mundo de maravillas)
Have a love of fairies and all things magical? Bring a bit of wonder into your garden with
our complete Fairy Wonderland Seed Kit. Each kit includes Lavender, White Clover & Pink
Evening Primrose seed packets, complete planting instructions, egg carton, and soil wafer.
#WP259 \$10.00